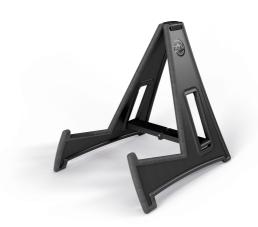

## Data

| Adjustment         | foldable by bracket with hinge                            |
|--------------------|-----------------------------------------------------------|
| Base dimensions    | 206 x 170 mm                                              |
| Height             | 220 mm                                                    |
| Instrument support | non-marring slip-proof pads                               |
| Material           | plastic                                                   |
| Size when folded   | 206 x 19 x 220 mm                                         |
| Special features   | for small string instruments, such as ukuleles or violins |
| Support depth      | 85 mm                                                     |
| Туре               | black                                                     |
| Weight             | 0.2 kg                                                    |
|                    |                                                           |

Simple handling and minimum weight combined with excellent stability are the special characteristics of this A-Frame ukulele stand. Thanks to the practical folding mechanism, the stand is setup and folded in a snap. The flat package is ideal for transport. Instrument protecting rubber support surfaces round off the attractive overall impression.