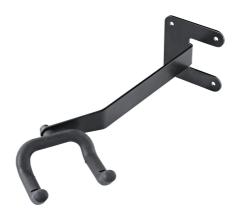

## **Guitar wall mount**

Attractive Guitar wall mount made of sturdy steel.

Comfortable handling thanks to the 30° angle access. Due to the design of the wall mount guitars can be placed close to each other and do not take up a lot of space.

Double-sided use. The stable guitar mount has rubberized support arms and protects the instruments from scratches and damage.